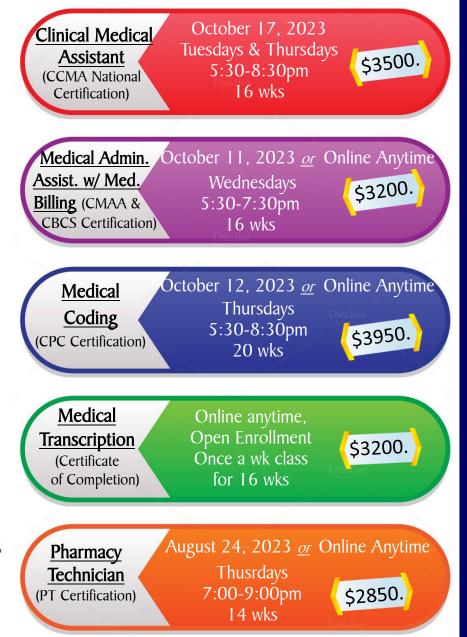

## **5 HEALTHCARE TRAINING PROGRAMS**

#### These Programs are:

- All-inclusive
- Under 20 weeks in length
- National Certifications or Certificates